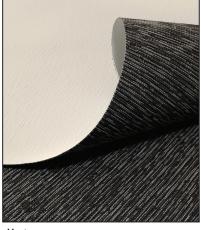

## Roller, Roman & Panel Fabric

**Application:** • Roller, Roman and Panel Window Blinds

· Wide Width Windows

Characteristics: • Width: 3000mm

Technical: • Composition (BO): 100% Polyester with Foamed Acrylic Backing

• Composition (LF): 100% Polyester with Acrylic Coating

• Light Fastness: minimum 5 (Blue Scale) Tested to ISO 105-B02:2014

• Nominal Weight: 410gsm (BO), 210gsm (LF)

• Nominal Thickness: 0.65mm (BO), 0.30mm (LF)